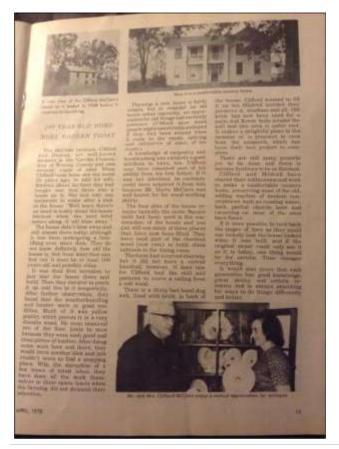

#### Sources

- 1 J.B. Killebrew, Introduction to the Resources of Tennessee, vol. II (Nashville: Tavel, Eastman & Howell, 1874), 970.
- 2 National Register nomination "Philadelphia Church of Christ," listed November 17, 1988.
- http://focus.nps.gov/nrhp/GetAsset?assetID=1a78eb80-763c-42dc-bd5f-2a22f75d7c07
- 3 "100 Year Old Home More Modern Today," April 1970. Article provided by Kara Helton. A copy of the article can be found at Appendix E.
- 4 Email from Kara Helton, October 19, 2015.
- 5 "TN Historical Commission Viewer," accessed January 22, 2016, http://tnmap.tn.gov/historicalcommission/.
- 6 Ransom and his family's last name is alternately spelled Guinn, Gwynn, Gwyn, and Guin in documents.
- 7 1820 Census, Warren County, Ransom Guin household, Page 304. Ancestry.com.
- 8 "North Carolina and Tennessee, Early Land Records," November 23, 1824, Ancestry.com.
- 9 "North Carolina and Tennessee, Early Land Records," 1856, Ancestry.com.
- 10 Email from Kara Helton, October 19, 2015.
- 11 Selected U.S. Federal Census Non-Population Schedules, 1860 Agriculture Census, Warren County, Tennessee, Ancestry.com
  12 Gwyn Family Graveyard," <a href="http://www.findagrave.com/cgi-bin/fg.cgi?page=gsr&GScid=2264017">http://www.findagrave.com/cgi-bin/fg.cgi?page=gsr&GScid=2264017</a>, accessed January 26, 2016.
  13 1870 Census, Warren County, Tennessee, population schedule, Ninth Civil District, Sheet 4, dwelling 25, family 25, Hugh Gwyn household;

#### Clifford and Mildred McClain

Clifford and Mildred McClain purchased the property in 1948. It was during this ownership that the house was renovated. Mr. McClain was responsible for the building the built in cabinet (Figure 13) in the house as well as adding the curved railing to the staircase. It is also thanks to the McClain family that the well behind the house was preserved. 20

Figure 13. Cabinet built by Clifford McClain.

Kara Helton and son welcomes the WCGA group and explains the renovations.