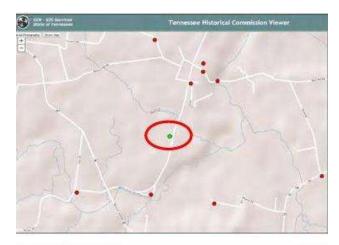

Figure 11. Tennessee Historic Commission Viewer map of the Helton property. The property is circled in re. Also shown above is property information from the Tennessee Historic Commission Viewer

Ransom Gwynn (Source 6) was born in 1790 in North Carolina. While it is not clear when he came to Tennessee, there is a Ransom Guin living in Warren County in the 1820 Census (Figure 12). In 1824, Ransom purchased fifty acres of land in Warren County, "at the head waters of Hickory Creek." In 1856, Guinn purchased about 670 acres of property described as "on the waters of Hickory Creek," which is across Vervilla Road from the Helton home. Although the property descriptions in the deed appear to correlate with the current location of the Helton home, this cannot be completely confirmed through these land grants alone. The naming of the property as the "Old Rumes Guin Place" by the Tennessee Historical Commission appears to confirm that the Guin family built the home and/or inhabiting it for some length of time.