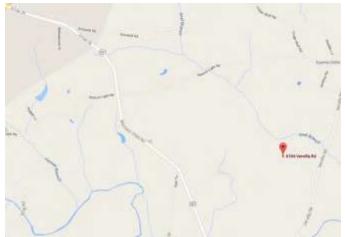

## WCGA Members Tour the Helton Home

The Helton Home is located in the Vervilla community of Warren County, Tennessee (Figures 1& 2). In November 2015, Center for Historic Preservation (CHP) graduate assistant Taylor Stewart, CHP Director Dr. Carroll Van West, and Interpretive Specialist Leigh Ann Gardner visited the home at the invitation of the property owner. At the time of the visit, the house was undergoing a restoration. What follows is a brief history and architectural description of the house.

Figure 1. Location of Helton home courtesy of Google Maps.

Figure 2. Plat map of the Helton home. The Helton property is filled in yellow. Map courtesy State of Tennessee.