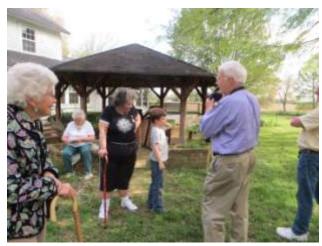

Figure 13. Cabinet built by Clifford McClain.

Kara Helton and son welcomes the WCGA group and explains the renovations.