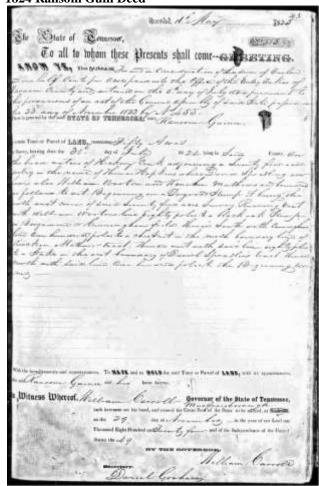

Figure 11. Tennessee Historic Commission Viewer map of the Helton property. The property is circled in re. Also shown above is property information from the Tennessee Historic Commission Viewer

Ransom Gwynn (Source 6) was born in 1790 in North Carolina. While it is not clear when he came to Tennessee, there is a Ransom Guin living in Warren County in the 1820 Census (Figure 12). In 1824, Ransom purchased fifty acres of land in Warren County, "at the head waters of Hickory Creek." In 1856, Guinn purchased about 670 acres of property described as "on the waters of Hickory Creek," which is across Vervilla Road from the Helton home. Although the property descriptions in the deed appear to correlate with the current location of the Helton home, this cannot be completely confirmed through these land grants alone. The naming of the property as the "Old Rumes Guin Place" by the Tennessee Historical Commission appears to confirm that the Guin family built the home and/or inhabiting it for some length of time.

Ransom married three times and died in 1872, which fits into the timeline of the home being contested in court by the Wilsons before 1883. After the Wilson's dispute was solved, the home was sold to John Dale in 1883.