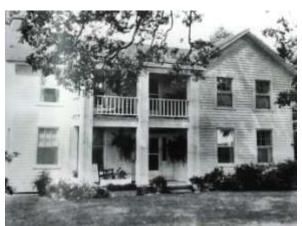

There have been significant alterations to the interior and exterior of the home, as well as some additions that have altered the exterior of the home. The home was remodeled around the mid twentieth century, and is currently undergoing a renovation. The siding on the home has been added, as well as the bricking on the east-facing front porch area (Figure 4). The back of the home was enclosed to allow for more space (Figure 5), as well as a major addition on the north side of the home. An original well remains behind the house that has been since enclosed and paved around (Figure 6).

Figure 4. Front elevation of house.

Figure 5. Rear elevation of house showing enclosed porch.

Figure 6. Well located behind the house.

The interior features a single winder staircase, with winding handrail and square cut balusters, as seen in Figures 7 and 10. The home has maintained some original historic material, including several doors and much of the wood flooring (Figure 8). The bedrooms on the upper level are undergoing renovation, and the wood floors have been retained (Figure 9).