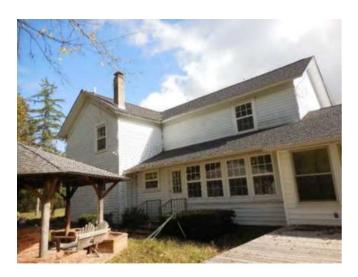

## WCGA Members Tour the Helton Home

The Helton Home is located in the Vervilla community of Warren County, Tennessee (Figures 1& 2). In November 2015, Center for Historic Preservation (CHP) graduate assistant Taylor Stewart, CHP Director Dr. Carroll Van West, and Interpretive Specialist Leigh Ann Gardner visited the home at the invitation of the property owner. At the time of the visit, the house was undergoing a restoration. What follows is a brief history and architectural description of the house.

#### ARCHITECTURAL DESCRIPTION

The two story house likely began as a federalstyle structure, as can be seen in the image of the back of the home included in the information from the homeowner.

Figure 3. This photograph shows what the rear of the home looked like prior to its 1948 renovation. Image provided by Kara Helton.

There have been significant alterations to the interior and exterior of the home, as well as some additions that have altered the exterior of the home. The home was remodeled around the mid twentieth century, and is currently undergoing a renovation. The siding on the home has been added, as well as the bricking on the east-facing front porch area (Figure 4). The back of the home was enclosed to allow for more space (Figure 5), as well as a major addition on the north side of the home. An original well remains behind the house that has been since enclosed and paved around (Figure 6).

Figure 4. Front elevation of house.

Figure 5. Rear elevation of house showing enclosed porch.

Figure 6. Well located behind the house.

The interior features a single winder staircase, with winding handrail and square cut balusters, as seen in Figures 7 and 10. The home has maintained some original historic material, including several doors and much of the wood flooring (Figure 8). The bedrooms on the upper level are undergoing renovation, and the wood floors have been retained (Figure 9).