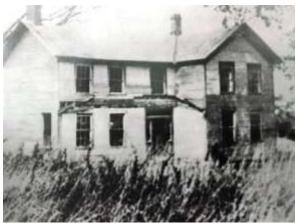

#### ARCHITECTURAL DESCRIPTION

The two story house likely began as a federalstyle structure, as can be seen in the image of the back of the home included in the information from the homeowner.

Figure 3. This photograph shows what the rear of the home looked like prior to its 1948 renovation. Image provided by Kara Helton.