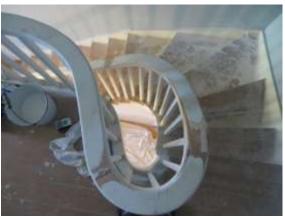

Figure 4. Front elevation of house.

Figure 5. Rear elevation of house showing enclosed porch.

Figure 6. Well located behind the house.

The interior features a single winder staircase, with winding handrail and square cut balusters, as seen in Figures 7 and 10. The home has maintained some original historic material, including several doors and much of the wood flooring (Figure 8). The bedrooms on the upper level are undergoing renovation, and the wood floors have been retained (Figure 9).

Figure 7. Curved railing added by Clifford McClain. Figure 10. Staircase to the upper level.

Figure 8. Wood floors and possible original door located on the upper level.

Figure 9. One of the bedrooms on the upper level as it undergoes renovation.

#### Clifford and Mildred McClain

Clifford and Mildred McClain purchased the property in 1948. It was during this ownership that the house was renovated. Mr. McClain was responsible for the building the built in cabinet (Figure 13) in the house as well as adding the curved railing to the staircase. It is also thanks to the McClain family that the well behind the house was preserved. 20