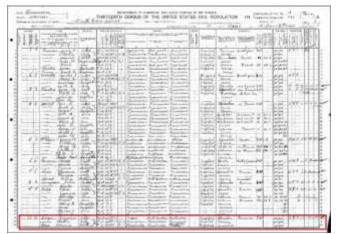

#### Mary Peay and Romulus Gwynn (1899-1948)

Mary Peay purchased the house in 1899, the current homeowner's great aunt and uncle purchased the home during the estate sale of Mary Peay in 1948. (Source 16) Her first husband, Hugh Gwynn, died in 1873, and she later married Thomas Peay. Mary Peay was the mother of Romulus Gwynn, and they were living in the same household by 1910 (Appendix C).17 At her death in 1913, she willed her property to Romulus Gwynn and his wife, Hattie (Appendix D). (Source 18) Romulus and Hattie Gwynn continued living at the house until the death of Romulus in October 1947. (Source 19)