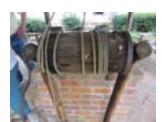

There have been significant alterations to the interior and exterior of the home, as well as some additions that have altered the exterior of the home. The home was remodeled around the mid twentieth century, and is currently undergoing a renovation. The siding on the home has been added, as well as the bricking on the east-facing front porch area (Figure 4). The back of the home was enclosed to allow for more space (Figure 5), as well as a major addition on the north side of the home. An original well remains behind the house that has been since enclosed and paved around (Figure 6).

Figure 4. Front elevation of house.

Figure 5. Rear elevation of house showing enclosed porch.

Figure 6. Well located behind the house.

The interior features a single winder staircase, with winding handrail and square cut balusters, as seen in Figures 7 and 10. The home has maintained some original historic material, including several doors and much of the wood flooring (Figure 8). The bedrooms on the upper level are undergoing renovation, and the wood floors have been retained (Figure 9).