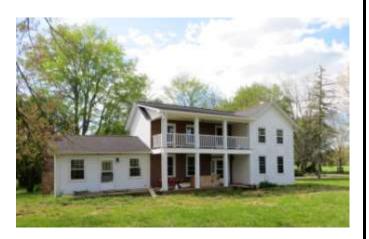

## WCGA Members Tour the Helton Home

The Helton Home is located in the Vervilla community of Warren County, Tennessee (Figures 1& 2). In November 2015, Center for Historic Preservation (CHP) graduate assistant Taylor Stewart, CHP Director Dr. Carroll Van West, and Interpretive Specialist Leigh Ann Gardner visited the home at the invitation of the property owner. At the time of the visit, the house was undergoing a restoration. What follows is a brief history and architectural description of the house.

#### ARCHITECTURAL DESCRIPTION

The two story house likely began as a federalstyle structure, as can be seen in the image of the back of the home included in the information from the homeowner.

Figure 3. This photograph shows what the rear of the home looked like prior to its 1948 renovation. Image provided by Kara Helton.