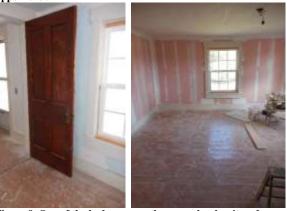

There have been significant alterations to the interior and exterior of the home, as well as some additions that have altered the exterior of the home. The home was remodeled around the mid twentieth century, and is currently undergoing a renovation. The siding on the home has been added, as well as the bricking on the east-facing front porch area (Figure 4). The back of the home was enclosed to allow for more space (Figure 5), as well as a major addition on the north side of the home. An original well remains behind the house that has been since enclosed and paved around (Figure 6).

Figure 4. Front elevation of house.

Figure 5. Rear elevation of house showing enclosed porch.

Figure 6. Well located behind the house.

The interior features a single winder staircase, with winding handrail and square cut balusters, as seen in Figures 7 and 10. The home has maintained some original historic material, including several doors and much of the wood flooring (Figure 8). The bedrooms on the upper level are undergoing renovation, and the wood floors have been retained (Figure 9).