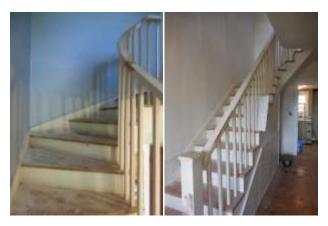

Figure 4. Front elevation of house.

Figure 5. Rear elevation of house showing enclosed porch.

Figure 6. Well located behind the house.

The interior features a single winder staircase, with winding handrail and square cut balusters, as seen in Figures 7 and 10. The home has maintained some original historic material, including several doors and much of the wood flooring (Figure 8). The bedrooms on the upper level are undergoing renovation, and the wood floors have been retained (Figure 9).

Figure 7. Curved railing added by Clifford McClain. Figure 10. Staircase to the upper level.

Figure 8. Wood floors and possible original door located on the upper level.

Figure 9. One of the bedrooms on the upper level as it undergoes renovation.