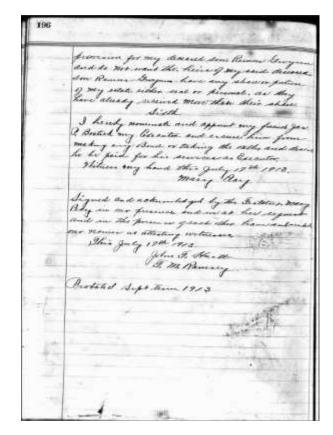

18 Last Will of Mary Peay, dated July 13, 1913, Warren County Will Book 1, Pages 195-196.

19 Certificate of Death for Romulus Gwyn, October 11, 1947, digital image, Ancestry.com.11