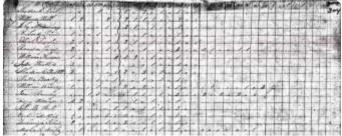

Figure 12. 1820 Census. Ransom Guin's household is circled in red. In that year, nineteen people lived in the household. The Guin household consisted of 2 white males under the age of 10, 1 white male between the ages of 26 and 44, 1 white female under the age of 10, 1 white female between the ages of 16 and 25, 3 male slaves under the age of 14, 1 male slave between the ages of 14 and 25, female slave under the age of 14, and 1 female slave between the ages of 14 and 25.