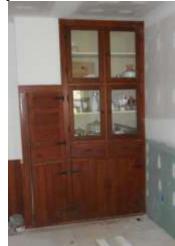

#### Clifford and Mildred McClain

Clifford and Mildred McClain purchased the property in 1948. It was during this ownership that the house was renovated. Mr. McClain was responsible for the building the built in cabinet (Figure 13) in the house as well as adding the curved railing to the staircase. It is also thanks to the McClain family that the well behind the house was preserved. 20

Figure 13. Cabinet built by Clifford McClain.

Kara Helton and son welcomes the WCGA group and explains the renovations.