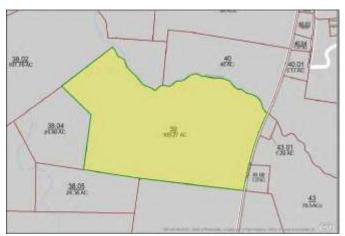

Figure 1. Location of Helton home courtesy of Google Maps.

Figure 2. Plat map of the Helton home. The Helton property is filled in yellow. Map courtesy State of Tennessee.