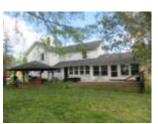

There have been significant alterations to the interior and exterior of the home, as well as some additions that have altered the exterior of the home. The home was remodeled around the mid twentieth century, and is currently undergoing a renovation. The siding on the home has been added, as well as the bricking on the east-facing front porch area (Figure 4). The back of the home was enclosed to allow for more space (Figure 5), as well as a major addition on the north side of the home. An original well remains behind the house that has been since enclosed and paved around (Figure 6).

Figure 4. Front elevation of house.

Figure 5. Rear elevation of house showing enclosed porch.

Figure 6. Well located behind the house.

The interior features a single winder staircase, with winding handrail and square cut balusters, as seen in Figures 7 and 10. The home has maintained some original historic material, including several doors and much of the wood flooring (Figure 8). The bedrooms on the upper level are undergoing renovation, and the wood floors have been retained (Figure 9).