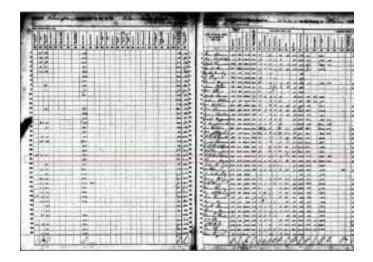

Figure 12. 1820 Census. Ransom Guin's household is circled in red. In that year, nineteen people lived in the household. The Guin household consisted of 2 white males under the age of 10, 1 white male between the ages of 26 and 44, 1 white female under the age of 10, 1 white female between the ages of 16 and 25, 3 male slaves under the age of 14, 1 male slave between the ages of 14 and 25, female slave under the age of 14, and 1 female slave between the ages of 14 and 25.