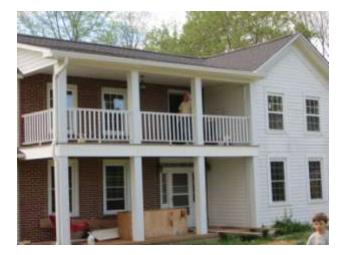

There have been significant alterations to the interior and exterior of the home, as well as some additions that have altered the exterior of the home. The home was remodeled around the mid twentieth century, and is currently undergoing a renovation. The siding on the home has been added, as well as the bricking on the east-facing front porch area (Figure 4). The back of the home was enclosed to allow for more space (Figure 5), as well as a major addition on the north side of the home. An original well remains behind the house that has been since enclosed and paved around (Figure 6).

Figure 4. Front elevation of house.

Figure 5. Rear elevation of house showing enclosed porch.

Figure 6. Well located behind the house.

The interior features a single winder staircase, with winding handrail and square cut balusters, as seen in Figures 7 and 10. The home has maintained some original historic material, including several doors and much of the wood flooring (Figure 8). The bedrooms on the upper level are undergoing renovation, and the wood floors have been retained (Figure 9).