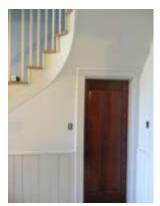

Figure 4. Front elevation of house.

Figure 5. Rear elevation of house showing enclosed porch.

Figure 6. Well located behind the house.

The interior features a single winder staircase, with winding handrail and square cut balusters, as seen in Figures 7 and 10. The home has maintained some original historic material, including several doors and much of the wood flooring (Figure 8). The bedrooms on the upper level are undergoing renovation, and the wood floors have been retained (Figure 9).

Figure 7. Curved railing added by Clifford McClain. Figure 10. Staircase to the upper level.

Figure 8. Wood floors and possible original door located on the upper level.

Figure 9. One of the bedrooms on the upper level as it undergoes renovation.