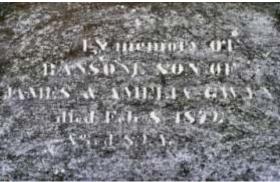

Ransom Gwyn appears to have been a fairly prosperous farmer during his time in Warren County. The 1850 census records show that his real estate holdings were valued at \$4,000. The 1860 Agriculture Census indicates the value of his farm to be \$12,000. He primarily produced wheat, corn, potatoes and sweet potatoes (Appendix C). 11 Ransom Gwyn was also a slave owner, owning 34 slaves in 1860 and having four slave houses on his property (Appendix C). Ransom died in February 1872 and is buried at the Gwyn Family Graveyard in Viola, Tennessee.12